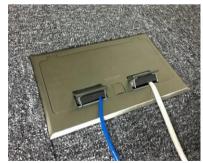

## **Compartment Plate**

Power Socket:

a. 1 X power socket plate for 2 plugs. 15A/20A, 110 V

Data Socket:

a. 1 X faceplate for total 3 ports RJ45 data jacks

For Plug Type A/B

Install in Cable Trench.

- Quick install
- Do not need cut panel.