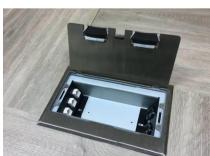

## Service Box SS403 / SS603

## Cable Trench Type

SS403 / SS603 floor box consists of polishing stainless steel mounting lid and galvanized steel base, with 2 compartments, for finish floor height 40 mm and 60 mm.

## **System**

Overall dimension: 320 mm X 115 mm

Height: 40 mm / 60 mm (access floor minimum finish height)
Mounting Lid: polishing stainless steel, 246 mm X 155 mm

Cable Exiting Flap Dimension: 30 mm X 50 mm Box base size: 90 mm X 300 mm, galvanized steel

Box Knockouts Dimension for two sides: 1 X 20 mm (3/4") and 1 X 26 mm (1")

Compartments for sockets and data jack: made of steel with electro-deposition coating.

## **Compartment Plate**

Power Socket:

a. 1 X power socket plate for 2 plugs. 15A/20A, 110 V

Data Socket:

a. 1 X faceplate for total 3 ports RJ45 data jacks

For Plug Type A/B

Install in Cable Trench.

- Quick install
- Do not need cut panel.