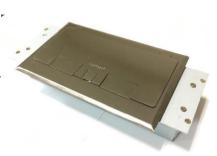

## Cable Trench Type

SS403 / SS603 floor box consists of polishing stainless steel mounting lid and galvanized steel base, with 2 compartments, for finish floor height 40 mm and 60 mm.

## **System**

Overall dimension: 320 mm X 115 mm

Height: 40 mm / 60 mm (access floor minimum finish height)
Mounting Lid: polishing stainless steel, 246 mm X 155 mm

Cable Exiting Flap Dimension: 30 mm X 50 mm Box base size: 90 mm X 300 mm, galvanized steel