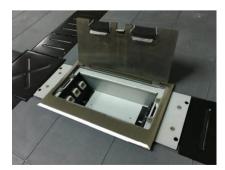

Box Knockouts Dimension for two sides: 1 X 20 mm (3/4") and 1 X 26 mm (1")

Compartments for sockets and data jack: made of steel with electro-deposition coating.

## **Compartment Plate**

Power Socket:

a. 1 X power socket plate for 2 plugs. 15A/20A, 110 V

Data Socket:

a. 1 X faceplate for total 3 ports RJ45 data jacks

For Plug Type A/B

Install in Cable Trench.

- Quick install
- Do not need cut panel.