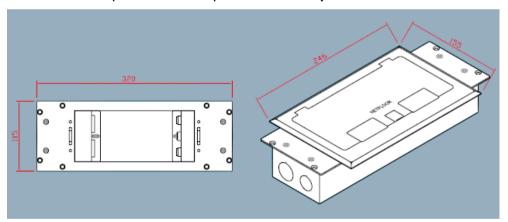

## **System**

Overall dimension: 320 mm X 115 mm

Height: 40 mm / 60 mm (access floor minimum finish height)
Mounting Lid: polishing stainless steel, 246 mm X 155 mm

Cable Exiting Flap Dimension: 30 mm X 50 mm Box base size: 90 mm X 300 mm, galvanized steel

Box Knockouts Dimension for two sides: 1 X 20 mm (3/4") and 1 X 26 mm (1")

Compartments for sockets and data jack: made of steel with electro-deposition coating.